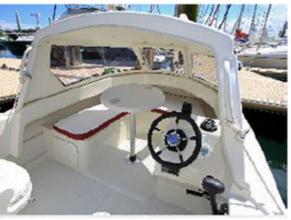

The Smartliner Cuddy 2I has a deep and huge cockpit, it is a unique self-bailing boat in this size.

The hull of the Smartliner boats have the particularity to plane and glide with engines of moderate power. The stability of the boat when stopped and during navigation is remarkable. This has become a major asset of the brand.

### Option Equipment

Bimini

Round Table

Cushion Set

Sun Bed Set

Canvas Cabin Cover

Fillet Table With Bench With 2 Storage