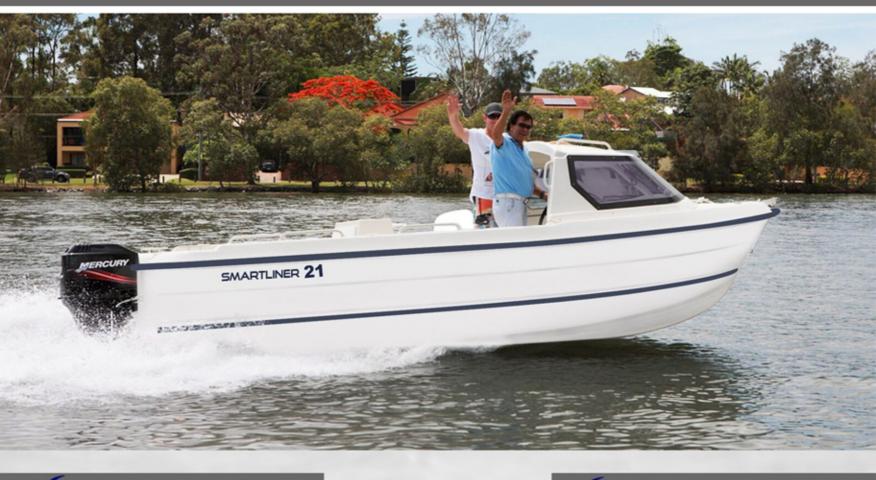

### The Cuddy 21

is the perfect choice for boaters and anglers looking for an economical boat, versatile, easy to drive with excellent performances.

A fillet table with lockers and two extra seats can easily be added in this large cockpit, still leaving a lot of space to walk around.

The Smartliner Cuddy 2I has a deep and huge cockpit, it is a unique self-bailing boat in this size.

The hull of the Smartliner boats have the particularity to plane and glide with engines of moderate power. The stability of the boat when stopped and during navigation is remarkable. This has become a major asset of the brand.