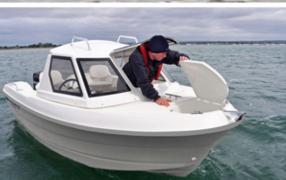

The Smartliner Cuddy 2I has a deep and huge cockpit, it is a unique self-bailing boat in this size.

The hull of the Smartliner boats have the particularity to plane and glide with engines of moderate power. The stability of the boat when stopped and during navigation is remarkable. This has become a major asset of the brand.