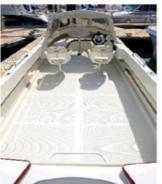

### The Cuddy 21

is the perfect choice for boaters and anglers looking for an economical boat, versatile, easy to drive with excellent performances.

A fillet table with lockers and two extra seats can easily be added in this large cockpit, still leaving a lot of space to walk around.