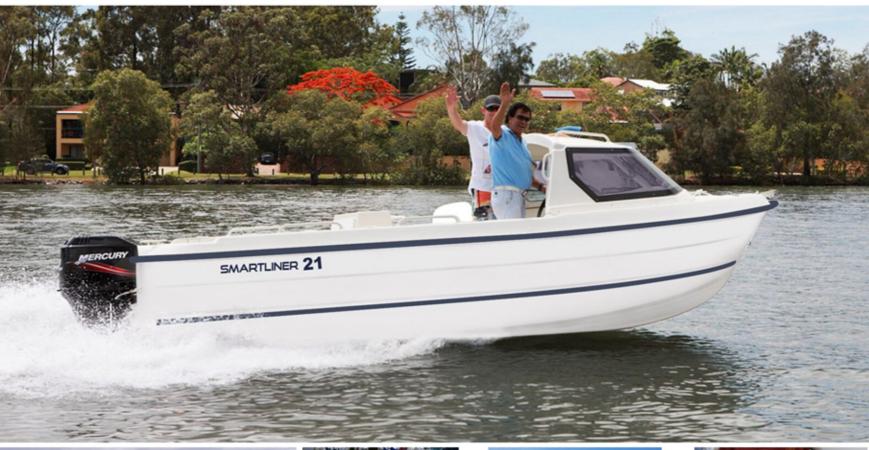

### The Cuddy 21

is the perfect choice for boaters and anglers looking for an economical boat, versatile, easy to drive with excellent performances.

A fillet table with lockers and two extra seats can easily be added in this large cockpit, still leaving a lot of space to walk around.

The Smartliner Cuddy 2I has a deep and huge cockpit, it is a unique self-bailing boat in this size.

The hull of the Smartliner boats have the particularity to plane and glide with engines of moderate power. The stability of the boat when stopped and during navigation is remarkable. This has become a major asset of the brand.