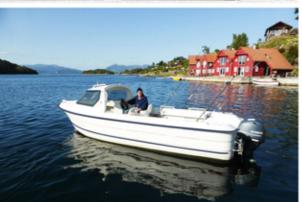

### The Cuddy 21

is the perfect choice for boaters and anglers looking for an economical boat, versatile, easy to drive with excellent performances.

A fillet table with lockers and two extra seats can easily be added in this large cockpit, still leaving a lot of space to walk around.

The Smartliner Cuddy 2I has a deep and huge cockpit, it is a unique self-bailing boat in this size.

The hull of the Smartliner boats have the particularity to plane and glide with engines of moderate power. The stability of the boat when stopped and during navigation is remarkable. This has become a major asset of the brand.